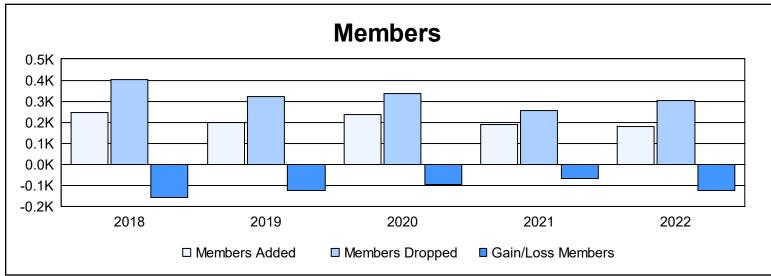

District 336 D As of June 2022 Cumulative

| Year      | New<br>Clubs | Dropped<br>Clubs | Gain/<br>Loss<br>Clubs | New<br>Members | Charter<br>Members | Reinstate<br>Members | Transfer<br>Members | Total<br>Member<br>Added | Total<br>Members<br>Dropped | Gain/<br>Loss<br>Members |
|-----------|--------------|------------------|------------------------|----------------|--------------------|----------------------|---------------------|--------------------------|-----------------------------|--------------------------|
| 2017-2018 | 0            | 0                | 0                      | 239            | 0                  | 4                    | 3                   | 246                      | 404                         | -158                     |
| 2018-2019 | 0            | 3                | -3                     | 190            | 0                  | 1                    | 9                   | 200                      | 324                         | -124                     |
| 2019-2020 | 0            | 0                | 0                      | 231            | 0                  | 2                    | 5                   | 238                      | 336                         | -98                      |
| 2020-2021 | 0            | 0                | 0                      | 179            | 0                  | 4                    | 5                   | 188                      | 255                         | -67                      |
| 2021-2022 | 0            | 4                | -4                     | 157            | 2                  | 3                    | 15                  | 177                      | 301                         | -124                     |
| Average   | 0            | 1                | -1                     | 199            | 0                  | 3                    | 7                   | 210                      | 324                         | -114                     |