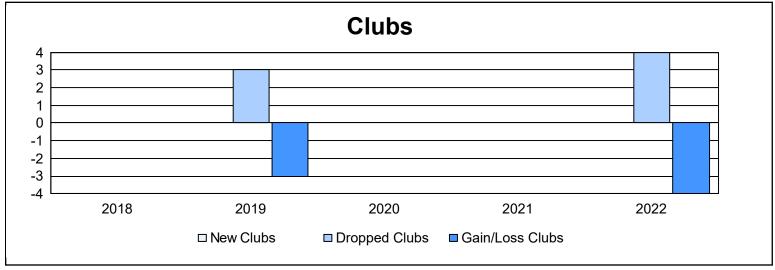

District 336 D As of June 2022 Cumulative

| Year      | New<br>Clubs | Dropped<br>Clubs | Gain/<br>Loss<br>Clubs | New<br>Members | Charter<br>Members | Reinstate<br>Members | Transfer<br>Members | Total<br>Member<br>Added | Total<br>Members<br>Dropped | Gain/<br>Loss<br>Members |
|-----------|--------------|------------------|------------------------|----------------|--------------------|----------------------|---------------------|--------------------------|-----------------------------|--------------------------|
| 2017-2018 | 0            | 0                | 0                      | 239            | 0                  | 4                    | 3                   | 246                      | 404                         | -158                     |
| 2018-2019 | 0            | 3                | -3                     | 190            | 0                  | 1                    | 9                   | 200                      | 324                         | -124                     |
| 2019-2020 | 0            | 0                | 0                      | 231            | 0                  | 2                    | 5                   | 238                      | 336                         | -98                      |
| 2020-2021 | 0            | 0                | 0                      | 179            | 0                  | 4                    | 5                   | 188                      | 255                         | -67                      |
| 2021-2022 | 0            | 4                | -4                     | 157            | 2                  | 3                    | 15                  | 177                      | 301                         | -124                     |
| Average   | 0            | 1                | -1                     | 199            | 0                  | 3                    | 7                   | 210                      | 324                         | -114                     |